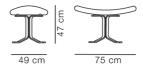

## Corona Ottoman

By Poul M. Volther, 1964

| Model         | 5002 -                                                                                                                                                                                                                                                                                                                                                                               |
|---------------|--------------------------------------------------------------------------------------------------------------------------------------------------------------------------------------------------------------------------------------------------------------------------------------------------------------------------------------------------------------------------------------|
| About         | The Corona Chair by Poul M. Volther is an experimental take on Danish design. Sculptural, eyecatching and original, the Corona is a lesson in geometry. A consequent design with elliptical-shaped, upholstered seat pads descending in size. It's an intriguing approach that challenges conventional seating, resulting in Corona's image as a design icon coveted the world over. |
| Product group | Lounge chairs                                                                                                                                                                                                                                                                                                                                                                        |
| Measurements  | W: 75 cm, D: 49 cm<br>H: 47 cm                                                                                                                                                                                                                                                                                                                                                       |
| Weight        | 10 kg                                                                                                                                                                                                                                                                                                                                                                                |
| Materials     | Ottoman of cold cured foam reinforced with steel, fully upholstered in fabric or leather. Spring steel base and frame.                                                                                                                                                                                                                                                               |
| Guarantee     | Fredericia Furniture A/S offers a five-year guarantee against manufacturing defects in standard products (materials and construction). Wear and damage to covers, surface treatment, inappropiate use and the like are not covered by the warranty.                                                                                                                                  |
| Download      | Download images, architect files at our partner portal on www.fredericia.com                                                                                                                                                                                                                                                                                                         |