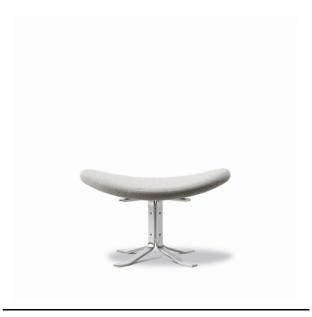

## Corona Ottoman

By Poul M. Volther, 1964

| Model         | 5002 -                                                                                                                                                                                                                                                                                                                                                                               |
|---------------|--------------------------------------------------------------------------------------------------------------------------------------------------------------------------------------------------------------------------------------------------------------------------------------------------------------------------------------------------------------------------------------|
| About         | The Corona Chair by Poul M. Volther is an experimental take on Danish design. Sculptural, eyecatching and original, the Corona is a lesson in geometry. A consequent design with elliptical-shaped, upholstered seat pads descending in size. It's an intriguing approach that challenges conventional seating, resulting in Corona's image as a design icon coveted the world over. |
| Product group | Lounge chairs                                                                                                                                                                                                                                                                                                                                                                        |
| Measurements  | W: 75 cm, D: 49 cm<br>H: 47 cm                                                                                                                                                                                                                                                                                                                                                       |
| Weight        | 10 kg                                                                                                                                                                                                                                                                                                                                                                                |
| Materials     | Ottoman of cold cured foam reinforced with steel, fully upholstered in fabric or leather. Spring steel base and frame.                                                                                                                                                                                                                                                               |
| Guarantee     | Fredericia Furniture A/S offers a five-year guarantee against manufacturing defects in standard products (materials and construction). Wear and damage to covers, surface treatment, inappropiate use and the like are not covered by the warranty.                                                                                                                                  |
| Download      | Download images, architect files at our partner portal on www.fredericia.com                                                                                                                                                                                                                                                                                                         |