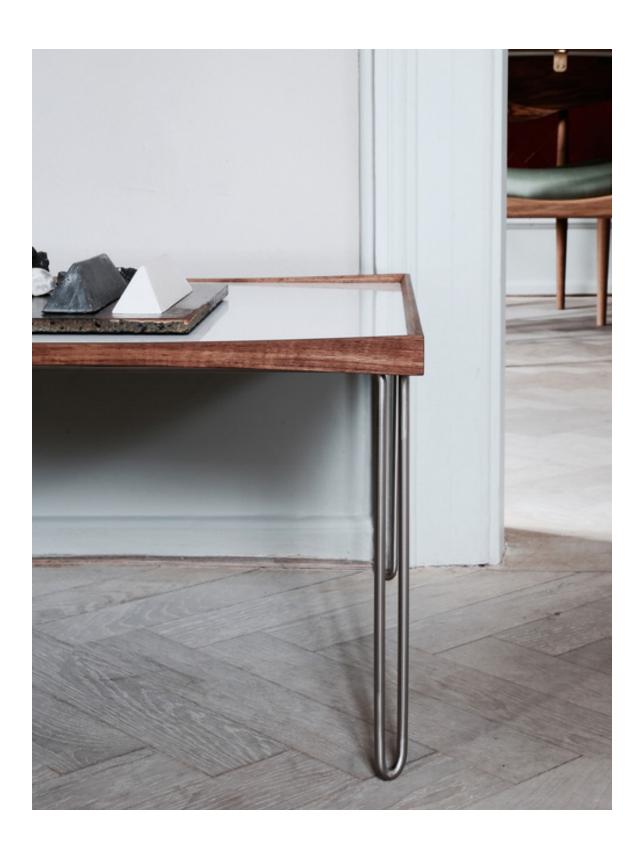

## TRAY TABLE 1965

The Tray Table has an elegant, slim brushed steel frame and a tray that can be turned. The table works well on its own as well as in a group setting. All trays come with one white side and the other side is either black, light green or light blue.

## PRODUCT INFO

CATEGORY Table

**DESIGN** Finn Juhl

YEAR 1965, relaunched in 2002

MATERIALS Walnut or teak edges with

a table top in high gloss laminate, walnut or teak

veneer.

Frame: Stainless steel Colours: White/black, white/light blue or white/

light green.

**DIMENSIONS** 

Size: L 50 cm x W 50 cm x H 33 cm Weight: 5 kg

Cbm: 0,13 m<sup>3</sup>