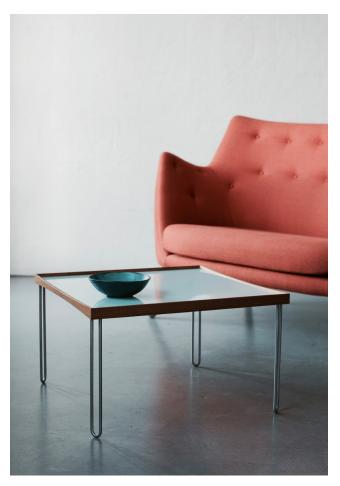

## TRAY TABLE 1965

The Tray Table has an elegant, slim brushed steel frame and a tray that can be turned. The table works well on its own as well as in a group setting. All trays come with one white side and the other side is either black, light green or light blue.

## PRODUCT INFO

CATEGORY Table

**DESIGN** Finn Juhl

YEAR 1965, relaunched in 2002

MATERIALS Walnut or teak edges with

a table top in high gloss laminate, walnut or teak

veneer.

Frame: Stainless steel Colours: White/black, white/light blue or white/

light green.

**DIMENSIONS** 

Size: L 50 cm x W 50 cm x H 33 cm Weight: 5 kg

Cbm: 0,13 m<sup>3</sup>