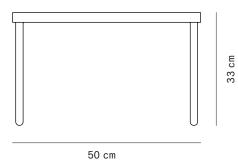

light green.

**DIMENSIONS** 

Size: L 50 cm x W 50 cm x H 33 cm Weight: 5 kg

Cbm: 0,13 m<sup>3</sup>