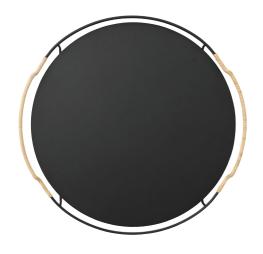

## **BALCONY SERVING TRAY** Designed by Krøyer-Sætter-Lassen

Make serving guests a pleasurable experience with the Balcony Serving Tray. The sleek steel expression is softened with rattan for a crafted look and feel that also provides a firm grip.

BLACK 4821839

PRODUCT TYPE Serving tray

COLLI 2

ENVIRONMENT Indoor

DIMENSIONS H: 4,4 cm / 1,73" Ø: 36,5 cm / 14,37"

PRODUCTION PROCESS Laser cut steel plate, bended and welded steel rod with natural rattan skin woven around the handles.

TECHNICAL SPECIFICATIONS

COLOUR Black (RAL 9005)

MATERIALS Powder coated steel, rattan

WEIGHT 1,43 kg / 3,15 lb

PACKAGING TYPE Gift box

PACKAGING MEASUREMENTS (H × W × D) 6 cm × 37,5 cm × 37,5 cm / 2,36" × 14,76" × 14,76"