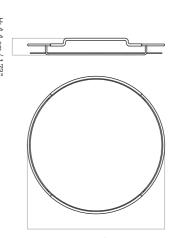

BLACK 4821839

PRODUCT TYPE Serving tray

COLLI 2

ENVIRONMENT Indoor

DIMENSIONS H: 4,4 cm / 1,73" Ø: 36,5 cm / 14,37"

PRODUCTION PROCESS Laser cut steel plate, bended and welded steel rod with natural rattan skin woven around the handles.