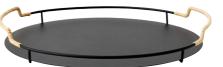

## **BALCONY SERVING TRAY** Designed by Krøyer-Sætter-Lassen

Make serving guests a pleasurable experience with the Balcony Serving Tray. The sleek steel expression is softened with rattan for a crafted look and feel that also provides a firm grip.

BLACK 4821839

PRODUCT TYPE Serving tray

COLLI 2

ENVIRONMENT Indoor

DIMENSIONS H: 4,4 cm / 1,73" Ø: 36,5 cm / 14,37"

PRODUCTION PROCESS Laser cut steel plate, bended and welded steel rod with natural rattan skin woven around the handles.

TECHNICAL SPECIFICATIONS

COLOUR Black (RAL 9005)

MATERIALS Powder coated steel, rattan

WEIGHT 1,43 kg / 3,15 lb

PACKAGING TYPE Gift box

PACKAGING MEASUREMENTS (H × W × D) 6 cm × 37,5 cm × 37,5 cm / 2,36" × 14,76" × 14,76"