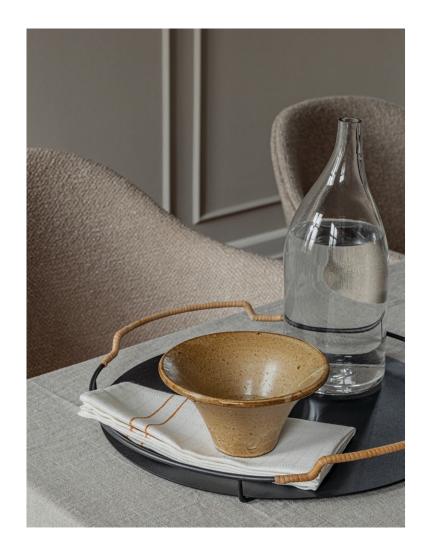

## **BALCONY SERVING TRAY** Designed by Krøyer-Sætter-Lassen

Make serving guests a pleasurable experience with the Balcony Serving Tray. The sleek steel expression is softened with rattan for a crafted look and feel that also provides a firm grip.

BLACK 4821839

PRODUCT TYPE Serving tray

COLLI 2

ENVIRONMENT Indoor

DIMENSIONS H: 4,4 cm / 1,73" Ø: 36,5 cm / 14,37"

PRODUCTION PROCESS Laser cut steel plate, bended and welded steel rod with natural rattan skin woven around the handles.