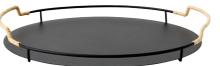

## **BALCONY SERVING TRAY** Designed by Krøyer-Sætter-Lassen

Make serving guests a pleasurable experience with the Balcony Serving Tray. The sleek steel expression is softened with rattan for a crafted look and feel that also provides a firm grip.

BLACK 4821839

PRODUCT TYPE Serving tray

COLLI 2

ENVIRONMENT Indoor

DIMENSIONS H: 4,4 cm / 1,73" Ø: 36,5 cm / 14,37"

PRODUCTION PROCESS Laser cut steel plate, bended and welded steel rod with natural rattan skin woven around the handles.

TECHNICAL SPECIFICATIONS

COLOUR Black (RAL 9005)

MATERIALS Powder coated steel, rattan

WEIGHT 1,43 kg / 3,15 lb

PACKAGING TYPE Gift box

PACKAGING MEASUREMENTS (H × W × D) 6 cm × 37,5 cm × 37,5 cm / 2,36" × 14,76" × 14,76"