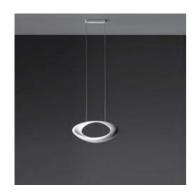

# **DESCRIPTION:**

Body lamp in painted die-cast aluminium. The indirect light shapes the body lamp, bringing out its winding form and giving it the astonishing appearance of a ring of light. The suspension cables are also feed cables.