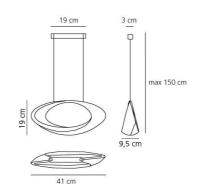

## DIMENSIONS

 Width:
 cm 41

 Base Length:
 cm 19

 Base Width:
 cm 9.5

 Max Height from ceiling:
 cm 150

 Glow Wire Test:
 750 °