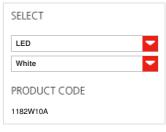

## **FEATURES**

Product name: Cabildo Suspension LED

2700K White

Article Code: 1182W10A

Colour: White

Material: Aluminium

Series: Design

Environment: Indoor
Area contract: Private Residence

## **FEATURES**

Product name: Cabildo Suspension LED

Article Code: 1182010A
Colour: White
Material: Aluminium
Series: Design

Environment: Indoor
Area contract: Private Residence