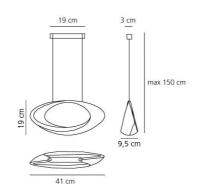

## DIMENSIONS

 Width:
 cm 41

 Base Length:
 cm 19

 Base Width:
 cm 9.5

 Max Height from ceiling:
 cm 150

 Glow Wire Test:
 750 °